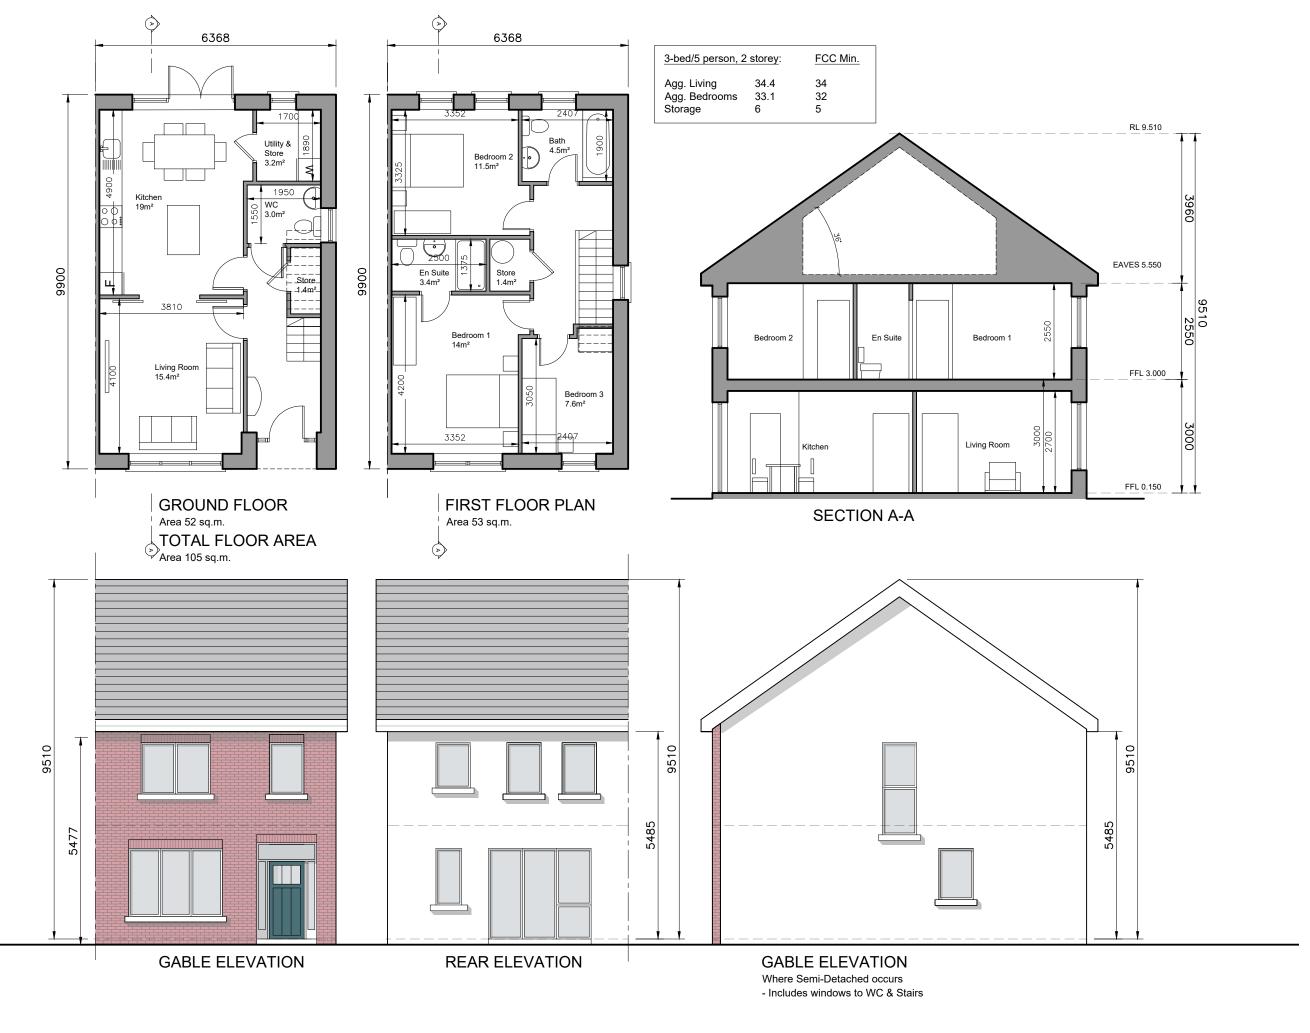

Refer to Site layout Plan for specific orientation of House es: Types.

- 1. All dimensions in
- millimetres
  2. Orientation varies. See
- site layout plan.
- This Housetype may be handed. See site layout
- plan.
  4. For proposed finished floor levels please refer to proposed site layout

## drawing. External Finishes:

Slate or clay/concrete tiles with solar thermal or photovoltaic and detailed design

Painted render finish Selected facing brick

uPVC framed

Gutters/downpipes: uPVC or aluminium

Front Door: Selected coloured composite or painted timber door with fanlight and/or sidelight and/or glazed light in leaf

Front Door Canopy:
Pressed or standing seam
metal on Timber framing

House Type GY Plans, Section & Elevations

Development at Oldtown, Swords, Co. Dublin PHASE 5

Gerard Gannon Properties

Planning SHD Stage 3

**CONROY CROWE KELLY** ARCHITECTS

65 MERRION SQUARE DUBLIN 2

PHONE 6613990\1 FAX 6765715 e-mail info@cck.ie